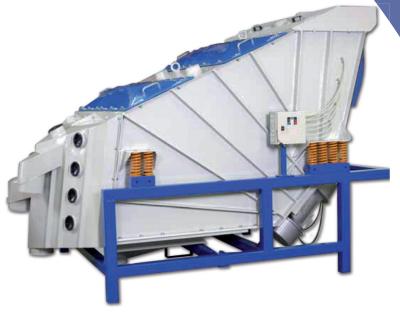

**Sieving machine Type SEL** 

Van Aarsen supplies sieving machines and other equipment for the animal feed industry, based on more then 60 years experience.

The Van Aarsen SEL-type sizer is an efficient, compact and flexible sizer with extremely high capacity. It is a tried and tested construction that gives the best possible operational reliability even under extreme conditions.

The machine can be supplied in widths of 1, 1.5 and 2 m, with three to five screening decks.

The SEL-type sizer weighs from about 1000 kilos up to 5000 kilos, depending upon version and accessories.

Screening capacity varies from 10-80 T/h. Higher capacities possible, on request.