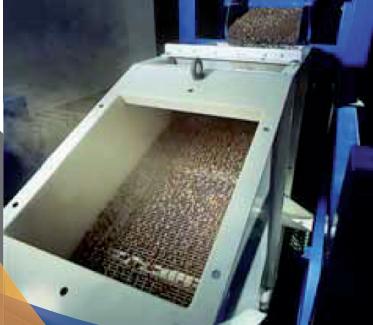

The Van Aarsen SEL-type sizer is especially suitable for sieving raw material. It is primarily intended for separating sizes from 2 to 30 mm, depending on the chosen number of screen decks, with a minimum of fine separation of 30% between 0-2 mm.

The machine can be supplied in widths of 1, 1.5 and 2 m, with three to five screening decks.

The SEL-type sizer weighs from about 1000 kilos up to 5000 kilos, depending upon version and accessories.

Screening capacity varies from 10-80 T/h. Higher capacities possible, on request.