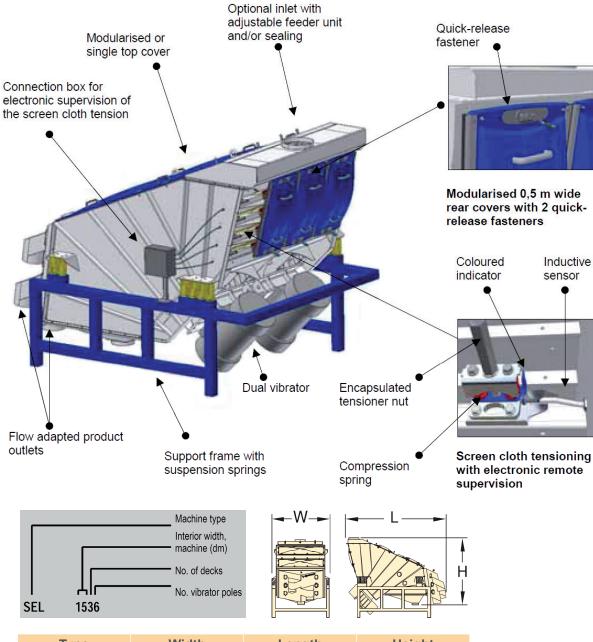

## Features of the van Aarsen SEL sizer

- ▶ Large capacity
- ► High screening efficiency
- ► Compact and lightweight

- ► Low power requirement
- ▶ Robust and operationally reliable construction
- Wide range of accessories
- ► Maintenance-friendly
- Modular design
- ▶ Simple operation
- ➤ The linear vibration movement enables careful, efficient screening
- Simple, cost-effective process adaptation due to the modular construction
- ► Supplied on a support frame which simplifies transportation, installation and start-up.
- ► The well thought-out construction minimizes down time for service and screen cloth change.

## **Accessories**

- ► Electrical control system for easy handling and reliable operation
- ▶ Electronic supervision of the screen cloth tensioning
- ► Various systems for wear protection and screen cloth cleaning

## **Datasheet**

| Туре     | Width | Length | Height |
|----------|-------|--------|--------|
| SEL 1036 | 1440  | 3250   | 2050   |
| SEL 1046 | 1440  | 3350   | 2300   |
| SEL 1056 | 1440  | 3650   | 2550   |
| SEL 1536 | 1935  | 3350   | 2150   |
| SEL 1546 | 1935  | 3450   | 2400   |
| SEL 1556 | 1935  | 3750   | 2650   |
| SEL 2036 | 2450  | 3650   | 2400   |
| SEL 2046 | 2450  | 3800   | 2650   |
| SEL 2056 | 2450  | 4100   | 2900   |