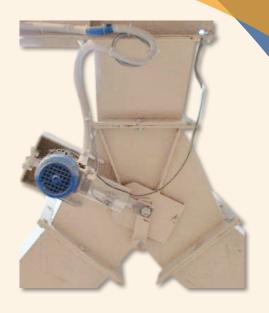

# Valve boxes

The valve boxes are designed by Van Aarsen for gravity conveying of free flowing, non-glutinous, granular bulk goods. They can also be used to divert a product flow. The valve box is a component that is intended for building into a larger assembly. Various versions, dimensions and constructions are available:

#### **Description**

- ► Robust, solid design
- ► Available in steel 37.2 or optional in stainless steel SS304
- ► Drive pneumatic or with motor
- ► Various sizes possible
- ► Tailored advice for your installation, provided by our skilled engineers
- ► The modular design optimizes mantling or dismantling time
- ► Flanged connections, for a solid bolted connection
- ▶ Low noise level