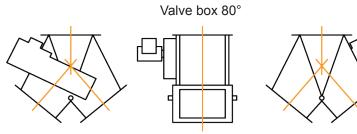

#### Valve box angle between the outlets 80°

- ▶ air operated
- ► motor operated (actuator)