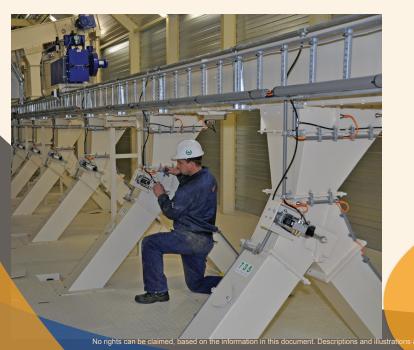

# Valve boxes

The valve boxes are designed by Van Aarsen for gravity conveying of free flowing, non-glutinous, granular bulk goods. They can also be used to divert a product flow. The valve box is a component that is intended for building into a larger assembly. Various versions, dimensions and constructions are available:

#### **Description**

- ► Robust, solid design
- ► Available in steel 37.2 or optional in stainless steel SS304
- ► Drive pneumatic or with motor
- ► Various sizes possible
- ► Tailored advice for your installation, provided by our skilled engineers
- ► The modular design optimizes mantling or dismantling time
- ► Flanged connections, for a solid bolted connection
- ▶ Low noise level