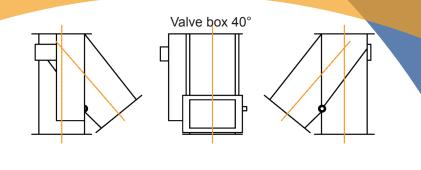

## Valve box angle between the outlets 40°

- ▶ air operated
- motor operated (actuator)