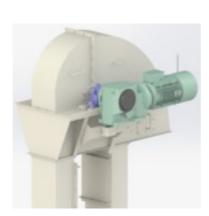

- We manufacture a full range of bucket lifters for cereals, granulates or minerals.
- With flow rates of 10 to over 400 tons per hour, made from mild or stainless steel.
- We configure every one of our lifters to match the products to carry.
- Optionally we can offer you solutions for limiting any cross contamination risk, including fully emptying lifter feet.
- At your request we can adapt safety elements like rotation sensors, strap offset checks, bearing temperature sensors and vacuum systems as required.
- We can provide you with a control cabinet that centralises all of the safety components for a lifter.