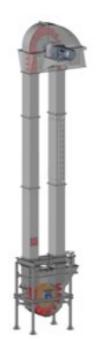

- We manufacture a full range of bucket lifters for cereals, granulates or minerals.
- With flow rates of 10 to over 400 tons per hour, made from mild or stainless steel.
- We configure every one of our lifters to match the products to carry.
- Optionally we can offer you solutions for limiting any cross contamination risk, including fully emptying lifter feet.
- At your request we can adapt safety elements like rotation sensors, strap offset checks, bearing temperature sensors and vacuum systems as required.
- We can provide you with a control cabinet that centralises all of the safety components for a lifter.