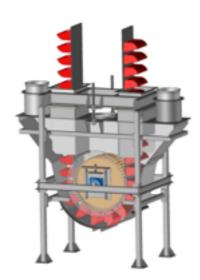

- We manufacture a full range of bucket lifters for cereals, granulates or minerals.
- With flow rates of 10 to over 400 tons per hour, made from mild or stainless steel.
- We configure every one of our lifters to match the products to carry.
- Optionally we can offer you solutions for limiting any cross contamination risk, including fully emptying lifter feet.
- At your request we can adapt safety elements like rotation sensors, strap offset checks, bearing temperature sensors and vacuum systems as required.
- We can provide you with a control cabinet that centralises all of the safety components for a lifter.