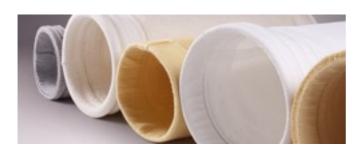

## **Filtration / Suction:**

Automatic unclogging filters Unclogging plates Solenoid valves Fan spare parts Fans