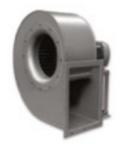

## **Filtration / Suction:**

Automatic unclogging filters Unclogging plates Solenoid valves Fan spare parts Fans